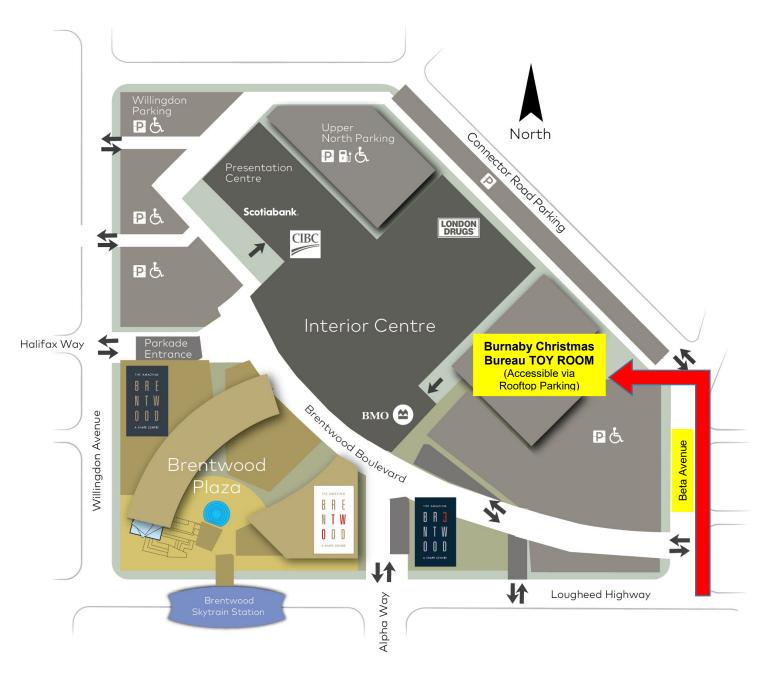

#### The Amazing Brentwood (Brentwood Town Centre Mall)

4567 Lougheed Hwy, Old Sears Store location, Main mall level, next to Children's Play Area

Arrival by Skytrain – walk through food court, go down to Main Level Arrival by Car – street parking or parking lots at Save on Foods or Solo Whole Foods (fee); enter off Beta Avenue from Lougheed, park on top level, elevator/ stairs to Main Level

## **BURNABY CHRISTMAS BUREAU**

The Amazing Brentwood Centre Pickup Location & Parking December 1 - 21, 2023

Arrival by Car – Enter off Beta Avenue from Lougheed, park on top level, take elevator or stairs to main level and turn right. Toyroom opposite play area.

Arrival by Skytrain – Brentwood Skytrain station, follow signage to food court, take elevator or escalator down to main level and turn right. Toyroom opposite play area.